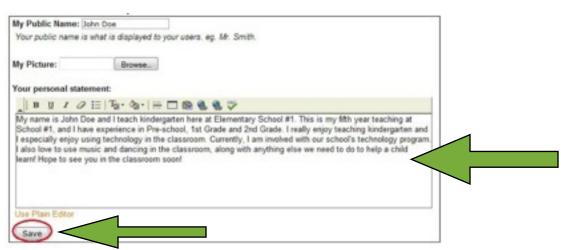

## Enter your Public Name

#### **How to Add a Picture**

Click on Browse or Choose File

# Type your Personal Statement Click Save