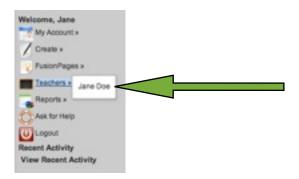

# **How to Access your Activated Staff** Profile

\*\*If you have previously activated your staff profile\*\*

Click on Teachers on the left gray toolbar Click on your name